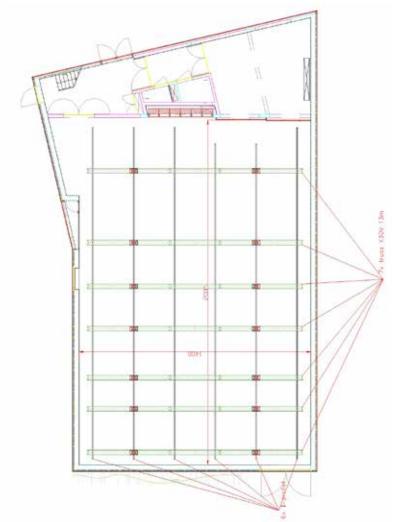

### STUDIO - Studio laGeste

Wooden sprung floor with a total surface of about 14m x 20m, maximal load  $500 kg/m^2$ .

On the wooden sprung floor, there is a black dance carpet : 10 lanes of 14m x 1m50, total surface 14m x 15m.

7x truss Prolyte X30V (square 30cm x 30cm) 13m, each on 2 motors Prolyft PLF-11 (500kg). Maximum free heighth under the trusses: 6m90. The motors hang on trolleys, so they can be moved in the length of the studio. Motor control: maximum 4 motors can move at the same time.