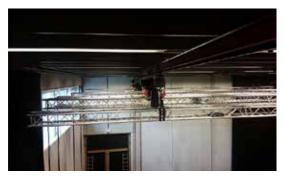

7x truss Prolyte X30V (square 30cm x 30cm) 13m, each on 2 motors Prolyft PLF-11 (500kg). Maximum free heighth under the trusses: 6m90. The motors hang on trolleys, so they can be moved in the length of the studio. Motor control: maximum 4 motors can move at the same time.

Maximum point load under one of the motors: 450 kg. Maximum point load in the middle of the truss: 300 kg. Maximum load at the end of the truss: 80 kg. Maximum total load of the truss: 500 kg.