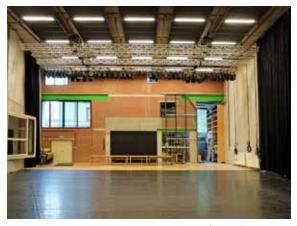

### STUDIO - Studio laGeste

Wooden sprung floor with a total surface of about 14m x 20m, maximal load  $500 kg/m^2$ .

On the wooden sprung floor, there is a black dance carpet : 10 lanes of 14m x 1m50, total surface 14m x 15m.

The studio can be made dark : outside windows electrically controlled, inside windows with black curtains on rail.

Concrete walls, black curtains on rail on three sides.

On the ceiling of the studio, there are 6 I-beams, in the length of the studio, with a maximum point load of 500kg. Free heighth under the I-beams: 7m90. Under the I-beams, there are trol-leys (manually controlled).

7x truss Prolyte X30V (square 30cm x 30cm) 13m, each on 2 motors Prolyft PLF-11 (500kg). Maximum free heighth under the trusses: 6m90. The motors hang on trolleys, so they can be moved in the length of the studio. Motor control: maximum 4 motors can move at the same time.