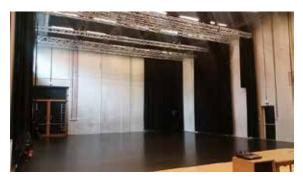

### STUDIO - Studio laGeste

Wooden sprung floor with a total surface of about 14m x 20m, maximal load  $500 kg/m^2$ .

On the wooden sprung floor, there is a black dance carpet : 10 lanes of 14m x 1m50, total surface 14m x 15m.

The studio can be made dark : outside windows electrically controlled, inside windows with black curtains on rail.

Concrete walls, black curtains on rail on three sides.

On the ceiling of the studio, there are 6 I-beams, in the length of the studio, with a maximum point load of 500kg. Free heighth under the I-beams: 7m90. Under the I-beams, there are trol-leys (manually controlled).

7x truss Prolyte X30V (square 30cm x 30cm) 13m, each on 2 motors Prolyft PLF-11 (500kg). Maximum free heighth under the trusses: 6m90. The motors hang on trolleys, so they can be moved in the length of the studio. Motor control: maximum 4 motors can move at the same time.