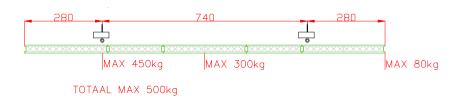

7x truss Prolyte X30V (square 30cm x 30cm) 13m, each on 2 motors Prolyft PLF-11 (500kg). Maximum free heighth under the trusses: 6m90. The motors hang on trolleys, so they can be moved in the length of the studio. Motor control: maximum 4 motors can move at the same time.

Maximum point load under one of the motors: 450 kg. Maximum point load in the middle of the truss: 300 kg. Maximum load at the end of the truss: 80 kg. Maximum total load of the truss: 500 kg.